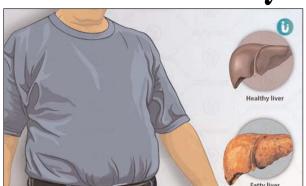

# **Fatty Liver Symptoms: 4 digestive issues** that may indicate severe fatty liver illness

atty liver disease, Halso known as hepatic steatosis, is a condition characterized by the accumulation of fat in liver cells. It is increasingly common worldwide and can range from a mild, reversible condition to a more severe form, nonalcoholic steatohepatitis (NASH), which can lead to liver damage and complications. Although fatty liver

disease often occurs without symptoms, there are certain digestive problems that can indicate severe fatty liver disease.

Four key digestive symptoms that warrant attention and evaluation for individuals at risk of or diagnosed with fatty liver disease:

Dr. Amol Dahale Consultant - Medical Gastroenterology Manipal hospital Baner says, "One of the most common symptoms associated with severe fatty liver disease is abdominal pain or discomfort. This

pain is often described as a dull, persistent ache in the upper right part of the abdomen, where the liver is located. They may be accompanied by a feeling of fullness or bloating. The pain can be mild to severe and worsen after eating a greasy or heavy meal. If you experience persistent abdominal pain or discomfort, be sure to see a doctor for proper examination and tion. diagnosis."

Nausea and vomiting may also indicate severe fatty liver disease. When the liver is overloaded with fat, it can lead to inflammation and

impairment of its normal functions. This can affect digestion and metabolism of food, leading to nausea and occasional vomiting. These symptoms are more likely to occur after eating fatty or greasy foods. If nausea and vomiting occur frequently in conjunction with other digestive problems, be sure to see a doctor for further evalua-

According to Dr. Dahale, "In advanced stages of fatty liver disease, experience loss of appetite and unwanted weight loss. This may be due to the liver being less

able to process nutrients and produce bile to help digest and absorb fats. As a result, the body may have difficulty absorbing important nutrients from food, leading to loss of appetite and subsequent weight loss. If you notice a significant and unexplained loss of appetite or weight, it is advisable to consult a healthcare professional for a comprehensive evaluation."

Jaundice is a yellowing of the skin and eyes that can occur in severe cases of fatty liver disease. It is caused by the accumulation of bilirubin, a yellow pigment produced when red blood cells break down. When the liver is unable to process bilirubin effectively, its accumulation in the body can occur, resulting in jaundice. In addition to vellowing of the skin and eves, you may also notice dark-coloured urine and pale stools. If you notice any signs of jaundice, be sure to see a doctor immediately.