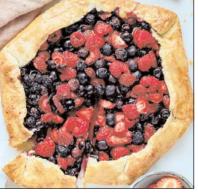

### **RECIPE: PUFF PASTRY CHERRY CROSTATA**

#### **INGREDIENTS:**

1/2 (17.3 ounce) package frozen puff pastry sheets, thawed 1 pound cherries, pitted and halved 2 tablespoons brown sugar

- 1 tablespoon cornstarch
- 1/2 teaspoon ground cinnamon
- 1/2 teaspoon almond extract
- 1/4 teaspoon salt
- 1 large egg, beaten
- 1 tablespoon water
- 1 tablespoon turbinado sugar, or to taste

#### **DIRECTIONS:**

Preheat the oven to 400 degrees F (200 degrees C). Line a baking sheet with parchment paper.

On a lightly floured surface, roll a well-chilled puff pastry sheet into an approximate 11 to 12-inch round. Trim edges into a circle shape, and transfer to the lined baking sheet. Stir cherries, brown sugar, cornstarch, cinnamon, almond extract, and salt together in a bowl until cherries are well coated. Spoon cherry mixture into the center of the pastry, leaving a 2-inch border. Lift up edges of the crust, and fold around, overlapping the cherry mixture.

Whisk egg and water into an egg wash, brush edges of the pastry, and sprinkle with turbinado. Bake in the preheated oven until cherries are tender and crust is golden brown, 23 to 30 minutes. Warm marmalade in the microwave until melted, 15 to 20 seconds, and drizzle over the cherries to glaze.

Allow to cool for about 15 minutes before cutting into wedges to serve.

very soon, as they were increasing Fixed an inter- being able to go back when Samsung's hottest new gesture recognition is software release!